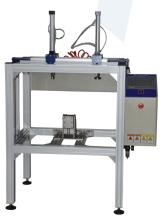

# GT-MG08 Children Bicycle Hand Brake & Foot Brake Performance Tester

This machine is suitable for children bicycle hand brake and foot brake performance test.

### **Standards**

ISO 8098, GB 8098