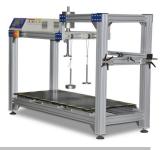

## GT-MG05 Bike Frame/Front Fork Assembly Impact & Drop Tester

The machine is suitable for children bicycle frame/front fork assembly impact test.

#### **Standards**

ISO 8098, GB 8098