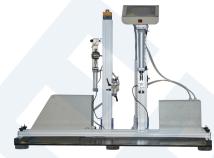

### GT-MG04 Children Bicycle Handlebar Component Tester

The machine is suitable for children bicycle handlebar component test. Available to test for: handle stem torque test, handle stem dead load test, handle bar and handle stem torque test.

#### Standards

ISO 8098, GB 8098