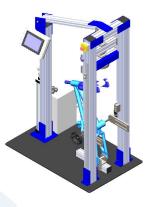

### GT-MG04 Children Bicycle Handlebar Component Tester

The machine is suitable for children bicycle handlebar component test. Available to test for: handle stem torque test, handle stem dead load test, handle bar and handle stem torque test.

#### Standards

ISO 8098, GB 8098