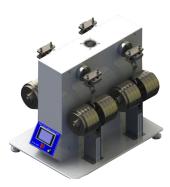

### GT-MG01 Pedal/Crank Assembly Dynamic Tester

The machine is suitable for the dynamic testing of children bicycle pedal/crank assembly.

#### **Standards**

ISO 8098, GB 8098