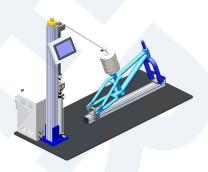

## GT-MG05 Bike Frame/Front Fork Assembly Impact & Drop Tester

The machine is suitable for children bicycle frame/front fork assembly impact test.

#### **Standards**

ISO 8098, GB 8098