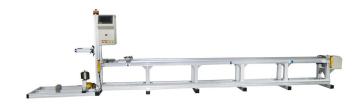

# GT-MG08 Children Bicycle Hand Brake & Foot Brake Performance Tester

This machine is suitable for children bicycle hand brake and foot brake performance test.

### **Standards**

ISO 8098, GB 8098