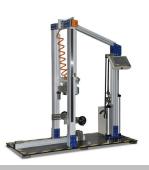

### GT-MG01 Pedal/Crank Assembly Dynamic Tester

The machine is suitable for the dynamic testing of children bicycle pedal/crank assembly.

#### **Standards**

ISO 8098, GB 8098